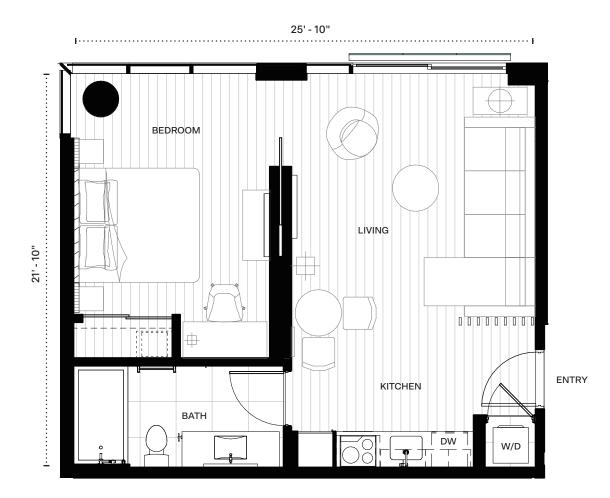

1 Bedroom 1 Bathroom Net Area: 560 SF

All views, square footages, layouts, furnishings and dimensions are approximate and subject to change at any time.

All artist renderings are for illustrative purposes only and are subject to change without notification. Renaissance Residences Honolulu are not owned, developed or sold by Marriott International or its affiliates (collectively, "Marriott"). Association of Unit Owners of Sky Ala Moana East uses the Renaissance marks under a license from Marriott, which has not reviewed or confirmed the accuracy of any of the statements or representations made herein.