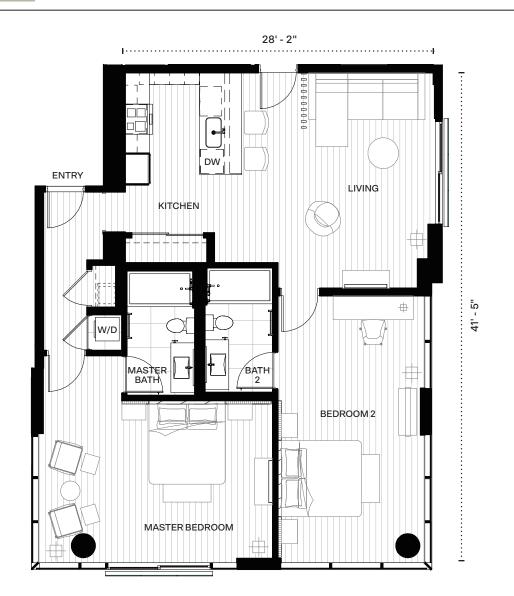

## Penthouse Residence 01 PH

2 Bedrooms 2 Bathrooms Net Area: 1,243 SF

All views, square footages, layouts, furnishings and dimensions are approximate and subject to change at any time.

All artist renderings are for illustrative purposes only and are subject to change without notification. Renaissance Residences Honolulu are not owned, developed or sold by Marriott International or its affiliates (collectively, "Marriott"). Association of Unit Owners of Sky Ala Moana East uses the Renaissance marks under a license from Marriott, which has not reviewed or confirmed the accuracy of any of the statements or representations made herein.