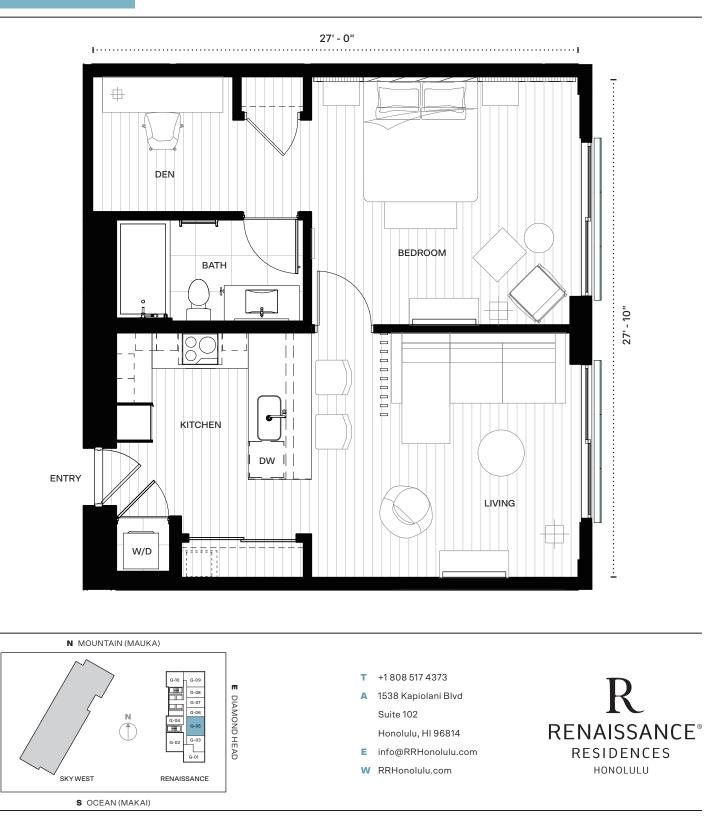

DOWNTOWN

≥

1 Bedroom + Den 1 Bathroom Net Area: 727 SF

All views, square footages, layouts, furnishings and dimensions are approximate and subject to change at any time.

All artist renderings are for illustrative purposes only and are subject to change without notification. Renaissance Residences Honolulu are not owned, developed or sold by Marriott International or its affiliates (collectively, "Marriott"). Association of Unit Owners of Sky Ala Moana East uses the Renaissance marks under a license from Marriott, which has not reviewed or confirmed the accuracy of any of the statements or representations made herein.