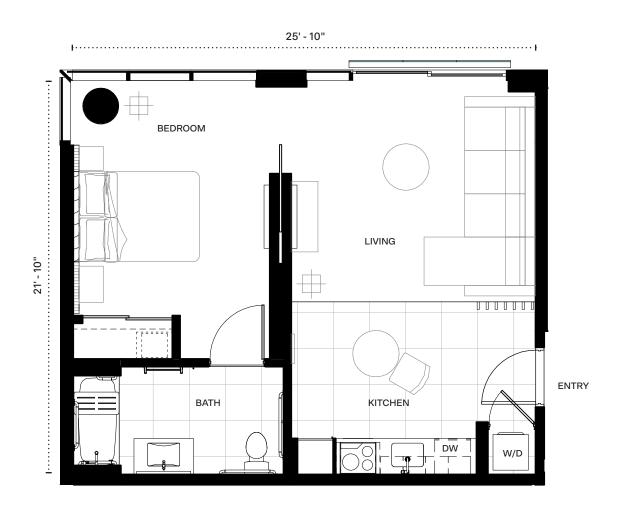

1 Bedroom 1 Bathroom Net Area: 560 SF

All views, square footages, layouts, furnishings and dimensions are approximate and subject to change at any time.

All artist renderings are for illustrative purposes only and are subject to change without notification. Renaissance Residences Honolulu are not owned, developed or sold by Marriott International or its affiliates (collectively, "Marriott"). Association of Unit Owners of Sky Ala Moana East uses the Renaissance marks under a license from Marriott, which has not reviewed or confirmed the accuracy of any of the statements or representations made herein.