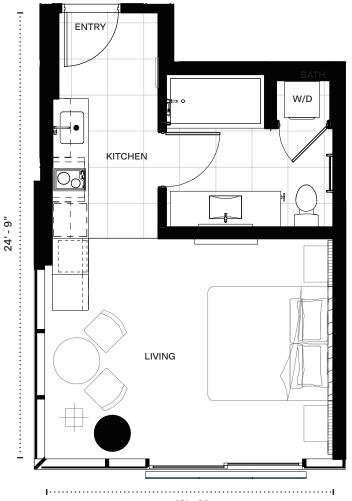

Studio 1 Bathroom Net Area: 354 SF

All views, square footages, layouts, furnishings and dimensions are approximate and subject to change at any time.

All artist renderings are for illustrative purposes only and are subject to change without notification. Renaissance Residences Honolulu are not owned, developed or sold by Marriott International or its affiliates (collectively, "Marriott"). Association of Unit Owners of Sky Ala Moana East uses the Renaissance marks under a license from Marriott, which has not reviewed or confirmed the accuracy of any of the statements or representations made herein.